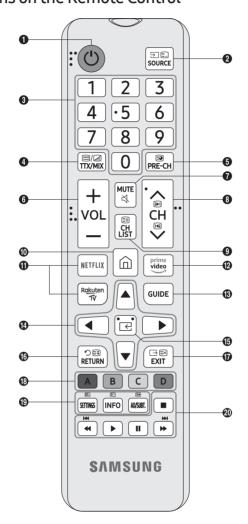

## About the Buttons on the Remote Control

| Number              | Description                                                                                                       |
|---------------------|-------------------------------------------------------------------------------------------------------------------|
| 0                   | (*) (Power) Turns the TV on and off.                                                                              |
| 0                   | Displays and selects available video sources.                                                                     |
| 3                   | Gives direct access to channels.                                                                                  |
| 0                   | Alternately selects Teletext mode, Full TTX / Double TTX / Mix / Live TV.                                         |
| 6                   | Returns to the previous channel.                                                                                  |
| 6                   | Adjusts the volume.                                                                                               |
| 0                   | Turns the sound on/off.                                                                                           |
| 8                   | Changes the current channel.                                                                                      |
| 0                   | Launches the Channel List.                                                                                        |
| 0                   | Launches Home Screen.                                                                                             |
| <b>①</b> , <b>②</b> | Press each button to run its function.                                                                            |
| <b>®</b>            | Displays the <b>Guide</b> screen.                                                                                 |
| 4                   | Moves the cursor, selects the on-screen menu items, and changes the values seen on the TV's menu.                 |
| <b>(</b>            | 근 (Select)<br>Selects or runs a focused item.                                                                     |
| •                   | Returns to the previous menu or channel.                                                                          |
| 0                   | Exits the menu.                                                                                                   |
| 13                  | Use these buttons according to the directions on the TV screen.                                                   |
| 19                  | SETTINGS Displays the main on-screen menu.                                                                        |
|                     | INFO Displays information about the current programme or content.  AD/SUBT. Displays the Accessibility Shortcuts. |
| 20                  | Use these buttons with specific features. Use these buttons according to the directions on the TV screen.         |

- The images, buttons, and functions of the remote control may differ depending on the model.
- This remote control has Braille points on the Power, Channel, Volume, and Select buttons and can be used by visually impaired persons.
- If you use the remote control that comes with your TV to control another TV, some functions may not operate normally.