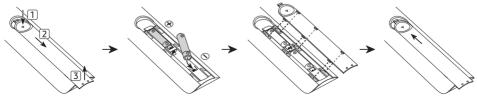

- The images, buttons, and functions of the remote control may differ depending on the model.
- This remote control has Braille points on the Power, Channel, Volume, and Select buttons and can be used by visually impaired persons.
- If you use the remote control that comes with your TV to control another TV, some functions may not operate normally.